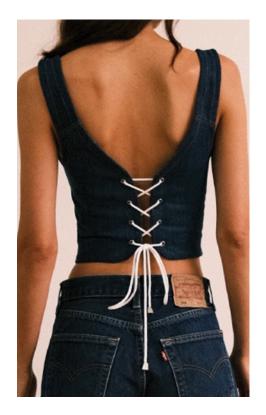

RE/WORK
CORSET
BLACK LEATHER

**THE CORSET** Featuring a tailored fit, adjustable lacing, and intricate stitching, the VELIER Corset is designed to flatter and empower. The juxtaposition of raw denim edges and polished details creates a striking balance between edgy and elegant, making it a versatile addition to any wardrobe. Layer it over a blouse for a chic daytime look or pair it with a pair of VELIER wide fit jeans for a stunning catwalk look. Available in either denim or leather.