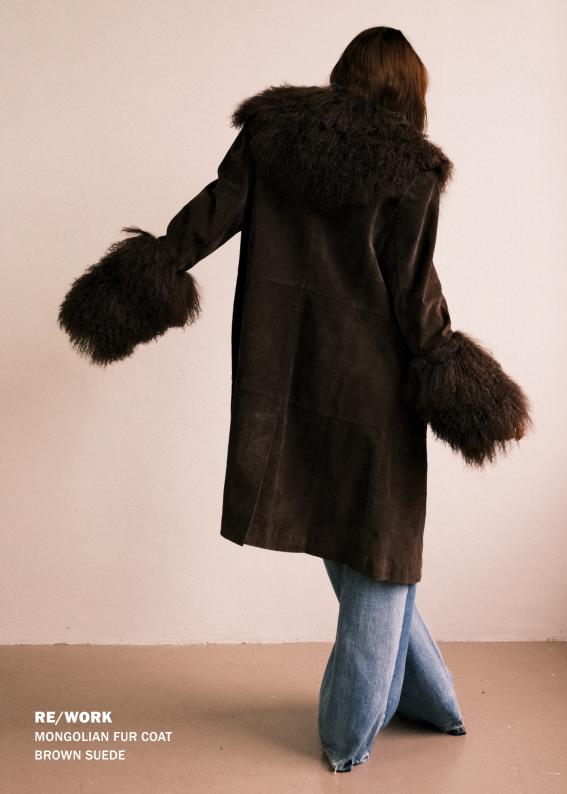

**THE MONGOLIAN FUR COAT** Inspired by the bold styles of the 70s, our Shearling Coat is the epitome of luxury outerwear. Each piece is thoughtfully crafted using ethically sourced shearling, a byproduct that often goes unused or discarded. By repurposing these materials, we breathe new life into what would otherwise be wasted, creating a sustainable yet indulgent statement piece.

The coat is constructed from unique vintage leather and suede outerwear, meticulously sourced by our founder, Ruthie Vout, in Italy and the UK. Featuring the finest lamb nappa leather or butter-soft suede, this coat combines timeless elegance with unparalleled comfort.

A true fusion of heritage and modern craftsmanship, the Shearling Coat is designed to make a lasting impression while honouring our commitment to sustainability and ethical fashion. Wrap yourself in luxury and history with this one-of-a-kind outerwear masterpiece.