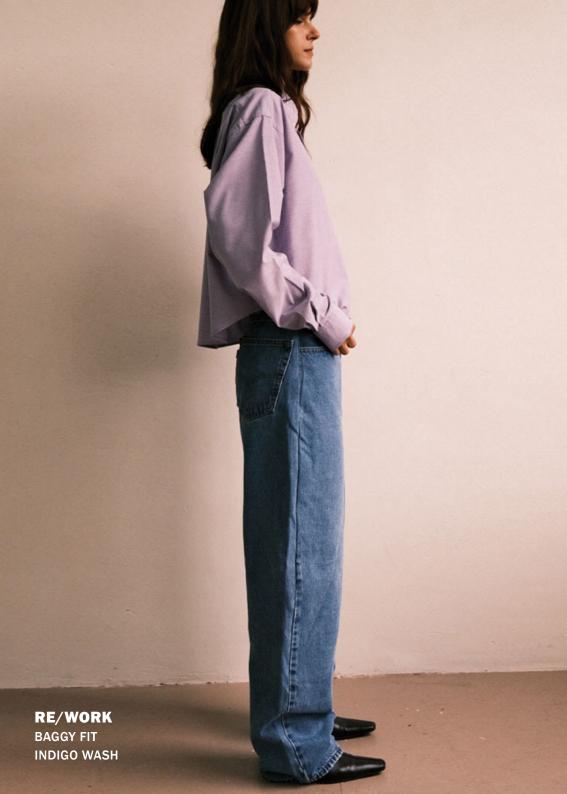

**THE BAGGY FIT** Our Baggy fit is designed with luxury comfort in mind. The classic 5 pocket has been re-invented to be worn mid-rise, lose and baggy with slightly tapered fit leg, using 100% cotton premium vintage grade A Levi's denim.