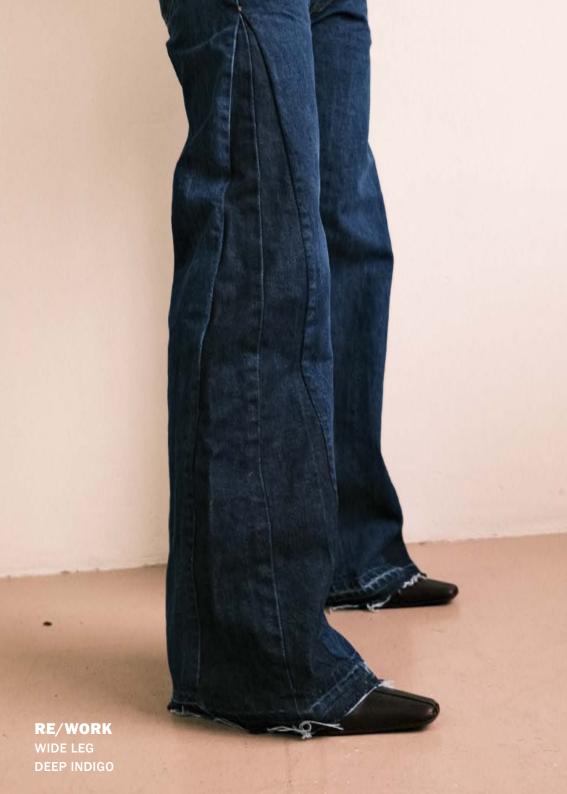

RE/WORK
WIDE LEG
TONAL PALE WASH

**THE WIDE LEG FIT** Inspired by 70s, our wide leg fit is incredibly flattering, worn mid-rise, using 100% cotton premium vintage grade A Levi's denim.

Our process is to carefully select two pairs of denim to create this unique fit, our inserted panel is re-using and re-purposing damaged denim, unable to be mended or repaired, which is cleaned, un-picked and tailored using our carefully constructed pattern in our atelier studio in Nottingham.