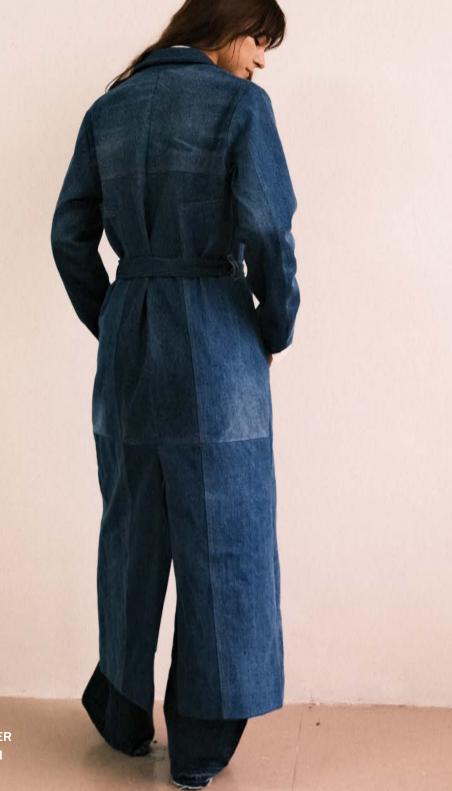

RE/WORK
DENIM DUSTER
MIXED DENIM

RE/WORK
DENIM DUSTER
MIXED DENIM

THE DENIM DUSTER COAT This coat is inspired by the iconic styles of the 90s, featuring clean lines and a sleek, elongated silhouette that we absolutely adore. Crafted from four pairs of damaged and unused premium vintage Levi's denim, each piece is carefully cut and assembled using a unique design and pattern created by our founder, Ruthie Vout. The coat is lined with luxurious UK-sourced sateen and finished with high-quality metal zippers for a polished look. Whether worn belted for a tailored fit or open for a more relaxed vibe, this piece is the ultimate denim statement.