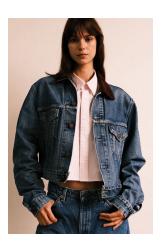

**THE BOXY TRUCKER** The Boxy Denim Trucker features a relaxed fit, clean lines, and timeless details like sturdy metal hardware and raw-edged finishes. Whether paired with jeans for a double-denim look or thrown over a dress for a touch of casual edge, this jacket is as versatile as it is stylish.

At VELIER, we believe in creating pieces that tell a story. With our made-to-order service, you can customize your Boxy Denim Trucker to reflect your personal style, ensuring a perfect fit and a truly unique piece. Embrace the art of reimagined fashion with this sustainable, statement-making essential for the modern wardrobe.