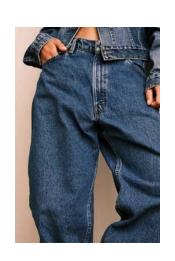

RE/WORK
WIDE LEG
TONAL PALE WASH

**THE WIDE LEG FIT** Inspired by 70s, our wide leg fit is incredibly flattering, worn mid-rise, using 100% cotton premium vintage grade A Levi's denim.

Our process is to carefully select two pairs of denim to create this unique fit, our inserted panel is re-using and re-purposing damaged denim, unable to be mended or repaired, which is cleaned, un-picked and tailored using our carefully constructed pattern in our atelier studio in Nottingham.

**THE BAGGY FIT** Our Baggy fit is designed with luxury comfort in mind. The classic 5 pocket has been re-invented to be worn mid-rise, lose and baggy with slightly tapered fit leg, using 100% cotton premium vintage grade A Levi's denim.