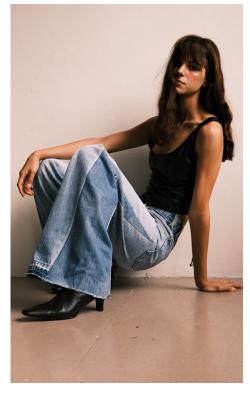

RE/WORK
WIDE LEG
TONAL PALE WASH

**THE WIDE LEG FIT** Inspired by 70s, our wide leg fit is incredibly flattering, worn mid-rise, using 100% cotton premium vintage grade A Levi's denim.

Our process is to carefully select two pairs of denim to create this unique fit, our inserted panel is re-using and re-purposing damaged denim, unable to be mended or repaired, which is cleaned, un-picked and tailored using our carefully constructed pattern in our atelier studio in Nottingham.