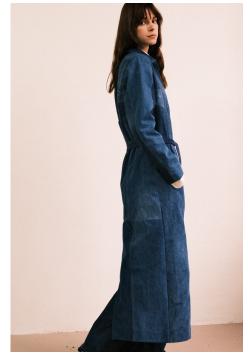

RE/WORK
DENIM DUSTER
MIXED DENIM

RE/WORK
DENIM DUSTER
MIXED DENIM

THE DENIM DUSTER COAT This coat is inspired by the iconic styles of the 90s, featuring clean lines and a sleek, elongated silhouette that we absolutely adore. Crafted from four pairs of damaged and unused premium vintage Levi's denim, each piece is carefully cut and assembled using a unique design and pattern created by our founder, Ruthie Vout. The coat is lined with luxurious UK-sourced sateen and finished with high-quality metal zippers for a polished look. Whether worn belted for a tailored fit or open for a more relaxed vibe, this piece is the ultimate denim statement.