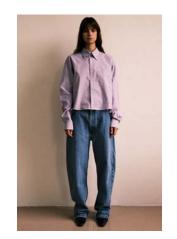

**THE BAGGY FIT** Our Baggy fit is designed with luxury comfort in mind. The classic 5 pocket has been re-invented to be worn mid-rise, lose and baggy with slightly tapered fit leg, using 100% cotton premium vintage grade A Levi's denim.