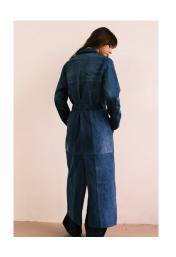

RE/WORK
DENIM DUSTER
MIXED DENIM

RE/WORK
DENIM DUSTER
MIXED DENIM

THE DENIM DUSTER COAT This coat is inspired by the iconic styles of the 90s, featuring clean lines and a sleek, elongated silhouette that we absolutely adore. Crafted from four pairs of damaged and unused premium vintage Levi's denim, each piece is carefully cut and assembled using a unique design and pattern created by our founder, Ruthie Vout. The coat is lined with luxurious UK-sourced sateen and finished with high-quality metal zippers for a polished look. Whether worn belted for a tailored fit or open for a more relaxed vibe, this piece is the ultimate denim statement.