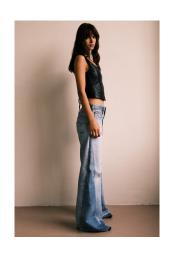

RE/WORK
WIDE LEG
TONAL PALE WASH

**THE WIDE LEG FIT** Inspired by 70s, our wide leg fit is incredibly flattering, worn mid-rise, using 100% cotton premium vintage grade A Levi's denim.

Our process is to carefully select two pairs of denim to create this unique fit, our inserted panel is re-using and re-purposing damaged denim, unable to be mended or repaired, which is cleaned, un-picked and tailored using our carefully constructed pattern in our atelier studio in Nottingham.