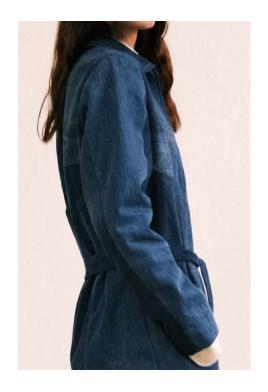

RE/WORK
DENIM DUSTER
MIXED DENIM

RE/WORK
DENIM DUSTER
MIXED DENIM

THE DENIM DUSTER COAT This coat is inspired by the iconic styles of the 90s, featuring clean lines and a sleek, elongated silhouette that we absolutely adore. Crafted from four pairs of damaged and unused premium vintage Levi's denim, each piece is carefully cut and assembled using a unique design and pattern created by our founder, Ruthie Vout. The coat is lined with luxurious UK-sourced sateen and finished with high-quality metal zippers for a polished look. Whether worn belted for a tailored fit or open for a more relaxed vibe, this piece is the ultimate denim statement.