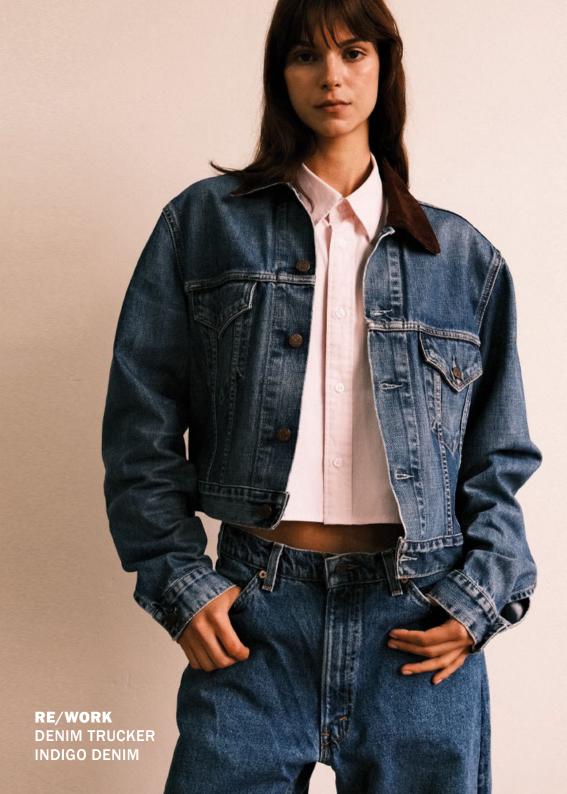

**THE BOXY TRUCKER** The Boxy Denim Trucker features a relaxed fit, clean lines, and timeless details like sturdy metal hardware and raw-edged finishes. Whether paired with jeans for a double-denim look or thrown over a dress for a touch of casual edge, this jacket is as versatile as it is stylish.

At VELIER, we believe in creating pieces that tell a story. With our made-to-order service, you can customize your Boxy Denim Trucker to reflect your personal style, ensuring a perfect fit and a truly unique piece. Embrace the art of reimagined fashion with this sustainable, statement-making essential for the modern wardrobe.