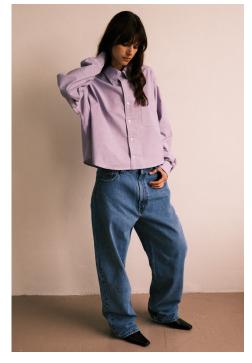

**THE BOXY SHIRT** VELIER meticulously source and rework designer cotton shirts, transforming them into modern wardrobe essentials while preserving their timeless appeal.

Each piece is thoughtfully hand-selected, cleaned, and restored to its best condition. We then carefully alter the hem, length, and width, reimagining the proportions to create a flattering, contemporary boxy fit. This process breathes new life into classic styles, blending vintage quality with modern sophistication for a truly unique and versatile piece.