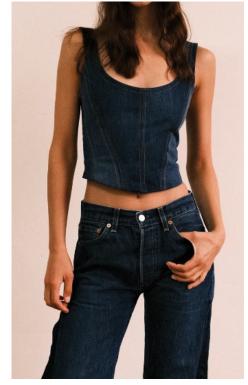

RE/WORK
CORSET
BLACK LEATHER

**THE CORSET** Featuring a tailored fit, adjustable lacing, and intricate stitching, the VELIER Corset is designed to flatter and empower. The juxtaposition of raw denim edges and polished details creates a striking balance between edgy and elegant, making it a versatile addition to any wardrobe. Layer it over a blouse for a chic daytime look or pair it with a pair of VELIER wide fit jeans for a stunning catwalk look. Available in either denim or leather.