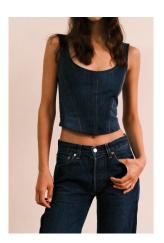

RE/WORK
CORSET
BLACK LEATHER

**THE CORSET** Featuring a tailored fit, adjustable lacing, and intricate stitching, the VELIER Corset is designed to flatter and empower. The juxtaposition of raw denim edges and polished details creates a striking balance between edgy and elegant, making it a versatile addition to any wardrobe. Layer it over a blouse for a chic daytime look or pair it with a pair of VELIER wide fit jeans for a stunning catwalk look. Available in either denim or leather.