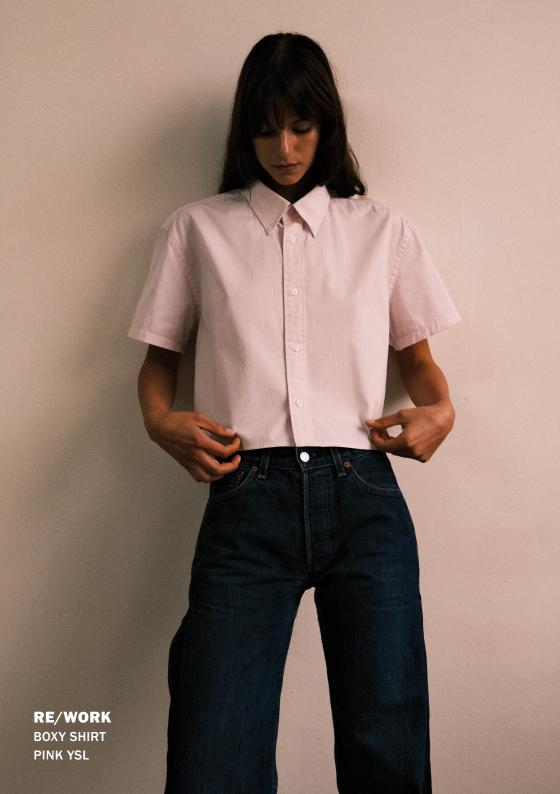

**THE BOXY SHIRT** VELIER meticulously source and rework designer cotton shirts, transforming them into modern wardrobe essentials while preserving their timeless appeal.

Each piece is thoughtfully hand-selected, cleaned, and restored to its best condition. We then carefully alter the hem, length, and width, reimagining the proportions to create a flattering, contemporary boxy fit. This process breathes new life into classic styles, blending vintage quality with modern sophistication for a truly unique and versatile piece.