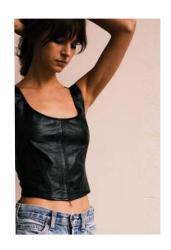

RE/WORK
CORSET
BLACK LEATHER

**THE CORSET** Featuring a tailored fit, adjustable lacing, and intricate stitching, the VELIER Corset is designed to flatter and empower. The juxtaposition of raw denim edges and polished details creates a striking balance between edgy and elegant, making it a versatile addition to any wardrobe. Layer it over a blouse for a chic daytime look or pair it with a pair of VELIER wide fit jeans for a stunning catwalk look. Available in either denim or leather.