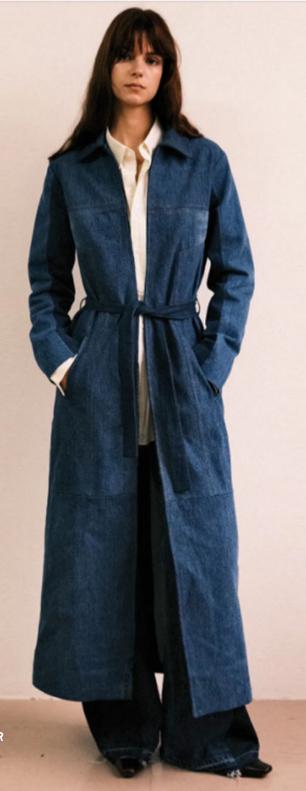

RE/WORK
DENIM DUSTER
MIXED DENIM

RE/WORK
DENIM DUSTER
MIXED DENIM

THE DENIM DUSTER COAT This coat is inspired by the iconic styles of the 90s, featuring clean lines and a sleek, elongated silhouette that we absolutely adore. Crafted from four pairs of damaged and unused premium vintage Levi's denim, each piece is carefully cut and assembled using a unique design and pattern created by our founder, Ruthie Vout. The coat is lined with luxurious UK-sourced sateen and finished with high-quality metal zippers for a polished look. Whether worn belted for a tailored fit or open for a more relaxed vibe, this piece is the ultimate denim statement.