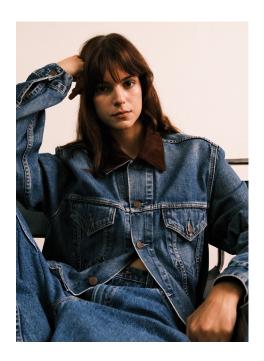

**THE BOXY TRUCKER** The Boxy Denim Trucker features a relaxed fit, clean lines, and timeless details like sturdy metal hardware and raw-edged finishes. Whether paired with jeans for a double-denim look or thrown over a dress for a touch of casual edge, this jacket is as versatile as it is stylish.

At VELIER, we believe in creating pieces that tell a story. With our made-to-order service, you can customize your Boxy Denim Trucker to reflect your personal style, ensuring a perfect fit and a truly unique piece. Embrace the art of reimagined fashion with this sustainable, statement-making essential for the modern wardrobe.