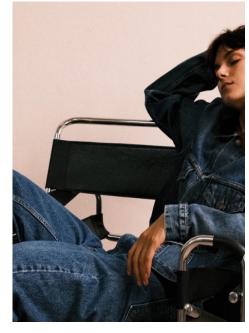

RE/WORK
WIDE LEG
TONAL PALE WASH

**THE WIDE LEG FIT** Inspired by 70s, our wide leg fit is incredibly flattering, worn mid-rise, using 100% cotton premium vintage grade A Levi's denim.

Our process is to carefully select two pairs of denim to create this unique fit, our inserted panel is re-using and re-purposing damaged denim, unable to be mended or repaired, which is cleaned, un-picked and tailored using our carefully constructed pattern in our atelier studio in Nottingham.

**THE BAGGY FIT** Our Baggy fit is designed with luxury comfort in mind. The classic 5 pocket has been re-invented to be worn mid-rise, lose and baggy with slightly tapered fit leg, using 100% cotton premium vintage grade A Levi's denim.