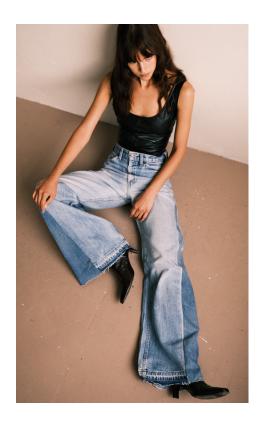

RE/WORK
WIDE LEG
TONAL PALE WASH

**THE WIDE LEG FIT** Inspired by 70s, our wide leg fit is incredibly flattering, worn mid-rise, using 100% cotton premium vintage grade A Levi's denim.

Our process is to carefully select two pairs of denim to create this unique fit, our inserted panel is re-using and re-purposing damaged denim, unable to be mended or repaired, which is cleaned, un-picked and tailored using our carefully constructed pattern in our atelier studio in Nottingham.