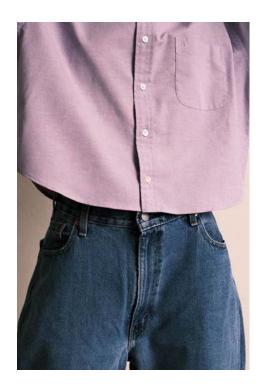

**THE BOXY SHIRT** VELIER meticulously source and rework designer cotton shirts, transforming them into modern wardrobe essentials while preserving their timeless appeal.

Each piece is thoughtfully hand-selected, cleaned, and restored to its best condition. We then carefully alter the hem, length, and width, reimagining the proportions to create a flattering, contemporary boxy fit. This process breathes new life into classic styles, blending vintage quality with modern sophistication for a truly unique and versatile piece.