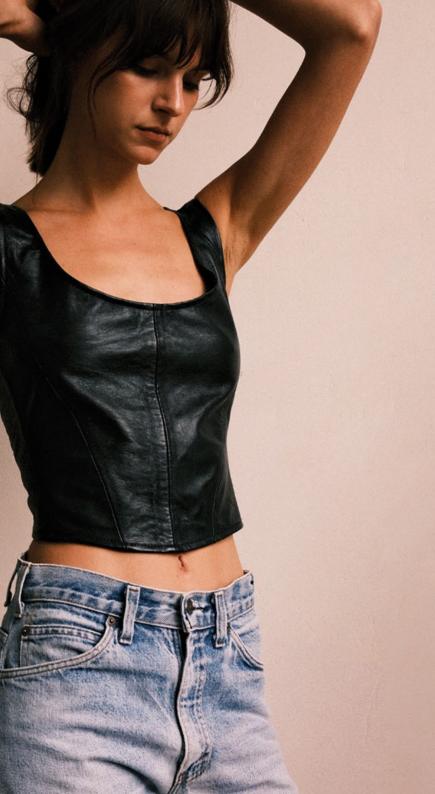

RE/WORK
CORSET
BLACK LEATHER

**THE CORSET** Featuring a tailored fit, adjustable lacing, and intricate stitching, the VELIER Corset is designed to flatter and empower. The juxtaposition of raw denim edges and polished details creates a striking balance between edgy and elegant, making it a versatile addition to any wardrobe. Layer it over a blouse for a chic daytime look or pair it with a pair of VELIER wide fit jeans for a stunning catwalk look. Available in either denim or leather.