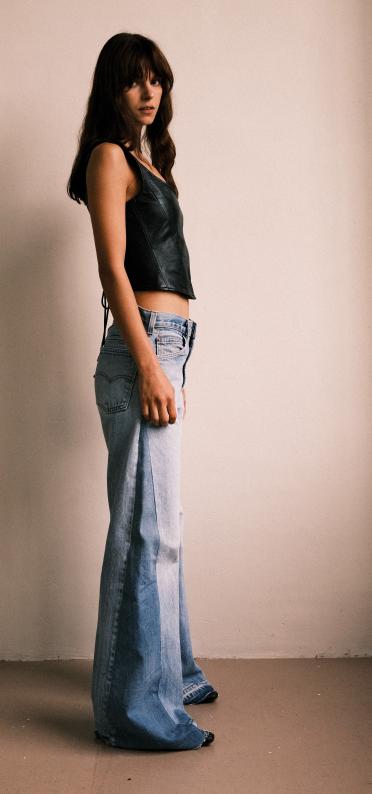

RE/WORK
WIDE LEG
TONAL PALE WASH

**THE WIDE LEG FIT** Inspired by 70s, our wide leg fit is incredibly flattering, worn mid-rise, using 100% cotton premium vintage grade A Levi's denim.

Our process is to carefully select two pairs of denim to create this unique fit, our inserted panel is re-using and re-purposing damaged denim, unable to be mended or repaired, which is cleaned, un-picked and tailored using our carefully constructed pattern in our atelier studio in Nottingham.