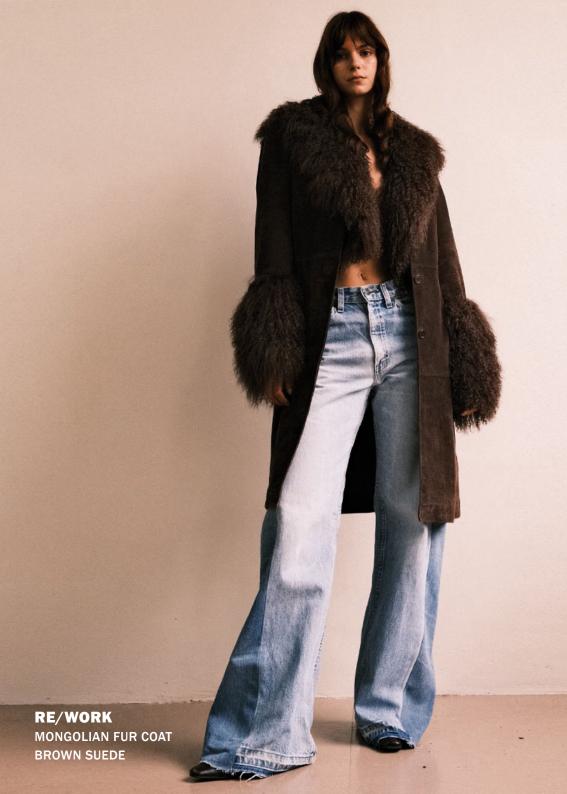

**THE MONGOLIAN FUR COAT** Inspired by the bold styles of the 70s, our Shearling Coat is the epitome of luxury outerwear. Each piece is thoughtfully crafted using ethically sourced shearling, a byproduct that often goes unused or discarded. By repurposing these materials, we breathe new life into what would otherwise be wasted, creating a sustainable yet indulgent statement piece.

The coat is constructed from unique vintage leather and suede outerwear, meticulously sourced by our founder, Ruthie Vout, in Italy and the UK. Featuring the finest lamb nappa leather or butter-soft suede, this coat combines timeless elegance with unparalleled comfort.

A true fusion of heritage and modern craftsmanship, the Shearling Coat is designed to make a lasting impression while honouring our commitment to sustainability and ethical fashion. Wrap yourself in luxury and history with this one-of-a-kind outerwear masterpiece.