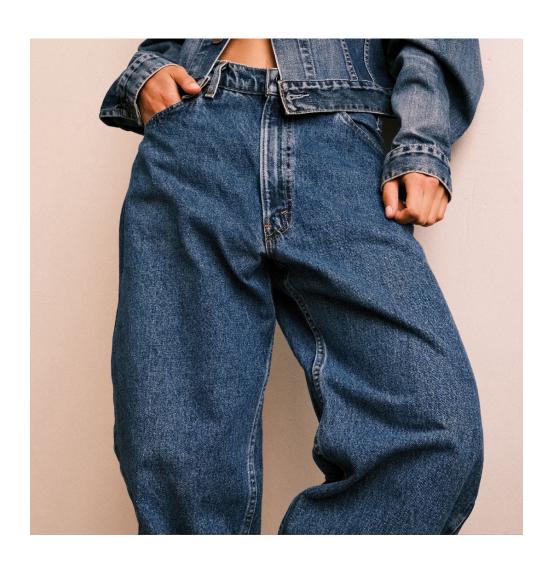

RE/WORK
WIDE LEG
TONAL PALE WASH

**THE WIDE LEG FIT** Inspired by 70s, our wide leg fit is incredibly flattering, worn mid-rise, using 100% cotton premium vintage grade A Levi's denim.

Our process is to carefully select two pairs of denim to create this unique fit, our inserted panel is re-using and re-purposing damaged denim, unable to be mended or repaired, which is cleaned, un-picked and tailored using our carefully constructed pattern in our atelier studio in Nottingham.

**THE BAGGY FIT** Our Baggy fit is designed with luxury comfort in mind. The classic 5 pocket has been re-invented to be worn mid-rise, lose and baggy with slightly tapered fit leg, using 100% cotton premium vintage grade A Levi's denim.