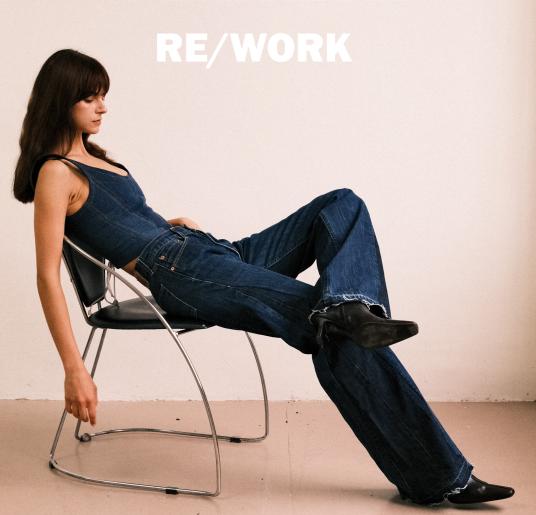

RE/WORK
WIDE LEG
TONAL PALE WASH

**THE WIDE LEG FIT** Inspired by 70s, our wide leg fit is incredibly flattering, worn mid-rise, using 100% cotton premium vintage grade A Levi's denim.

Our process is to carefully select two pairs of denim to create this unique fit, our inserted panel is re-using and re-purposing damaged denim, unable to be mended or repaired, which is cleaned, un-picked and tailored using our carefully constructed pattern in our atelier studio in Nottingham.