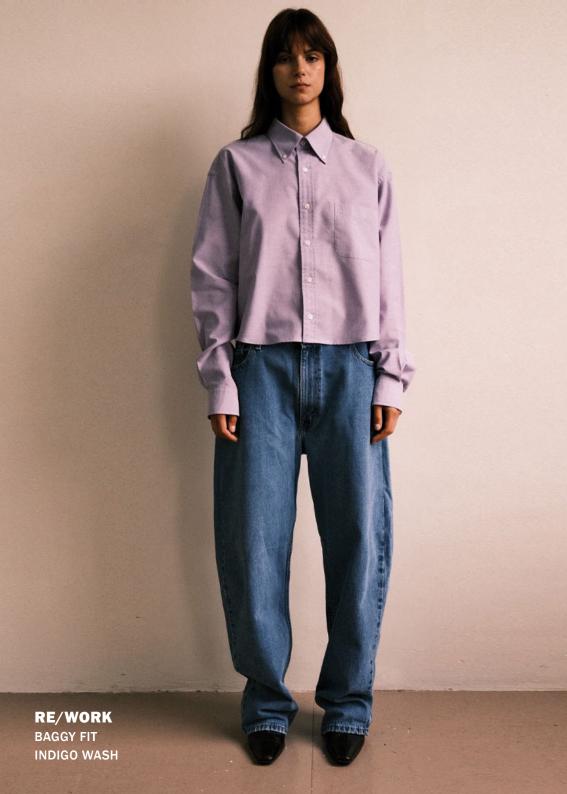

**THE BAGGY FIT** Our Baggy fit is designed with luxury comfort in mind. The classic 5 pocket has been re-invented to be worn mid-rise, lose and baggy with slightly tapered fit leg, using 100% cotton premium vintage grade A Levi's denim.